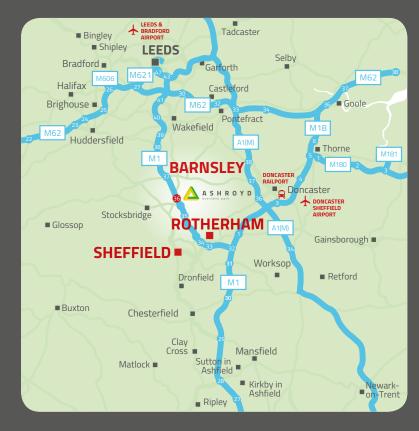

## **SITUATION**

Ashroyd Business Park is a 36 acre, well established development which benefits from a superb location directly off the A6195 Dearne Valley Parkway and only 1.5 miles from Junction 36 of the M1.