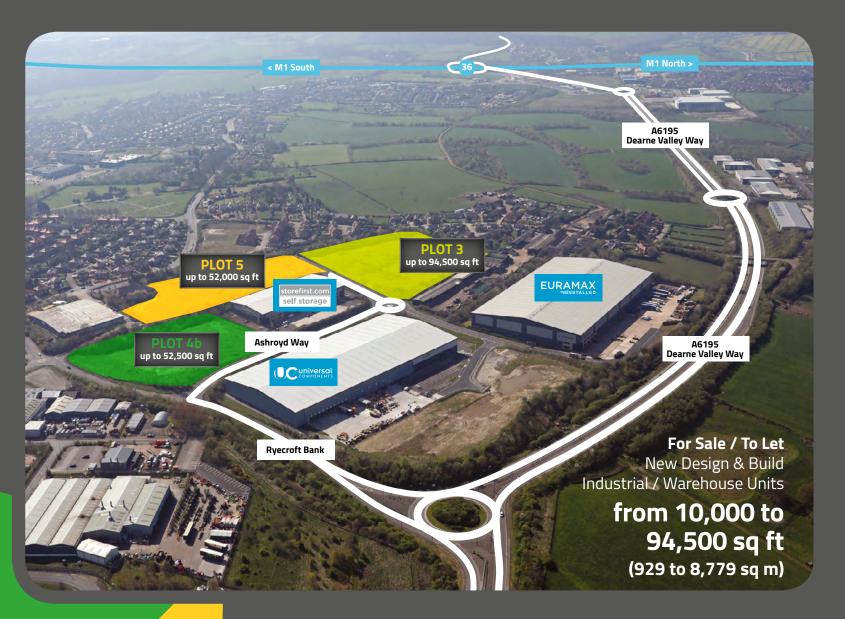

For Sale / To Let
New Design & Build
Industrial / Warehouse Units

from 10,000 to 94,500 sq ft (929 to 8,779 sq m)

J36 M1 BARNSLEY S74 9SB

ASHROYD

business park

## **SITUATION**

Ashroyd Business Park is a 36 acre, well established development which benefits from a superb location directly off the A6195 Dearne Valley Parkway and only 1.5 miles from Junction 36 of the M1.

Existing occupiers at the park include Universal Components, Euromax and Storefirst.

### **OPPORTUNITY**

Ashroyd Business Park is a prime South Yorkshire location and offers occupiers high grade industrial / warehouse units built to suit specific occupier requirements.

The scheme is suitable for B1, B2 and B8 industrial / distribution uses and will provide units from 10,000 to 94,500 sq ft set within a self contained 36 acre site.