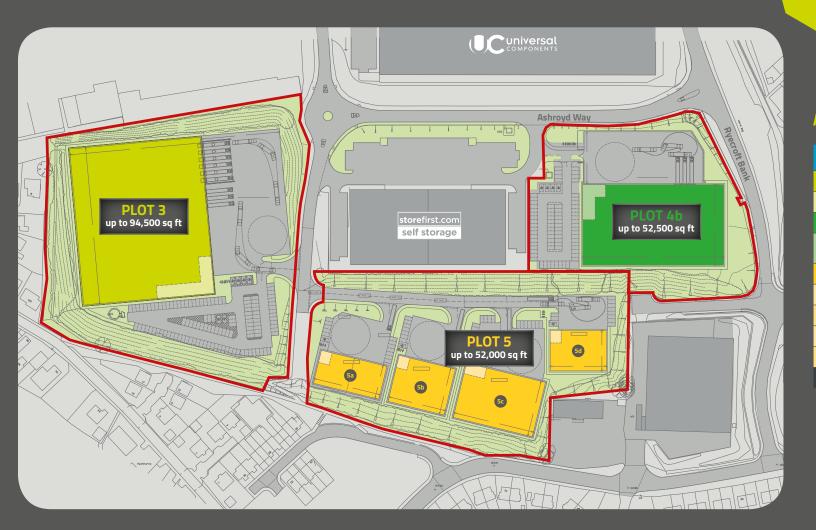

# **AVAILABILITY**

| Unit                       | sq ft   | sq m   |
|----------------------------|---------|--------|
| Plot 3 (6.35 acres gross)  |         |        |
| Total                      | 94,500  | 8,779  |
| Plot 4b (3.37 acres gross) |         |        |
| Total                      | 52,500  | 4,877  |
| Plot 5 (4.96 acres gross)  |         |        |
| 5a                         | 10,000  | 929    |
| 5b                         | 12,000  | 1,115  |
| 5c                         | 20,000  | 1,858  |
| 5d                         | 10,000  | 929    |
| Total                      | 199 000 | 18 487 |