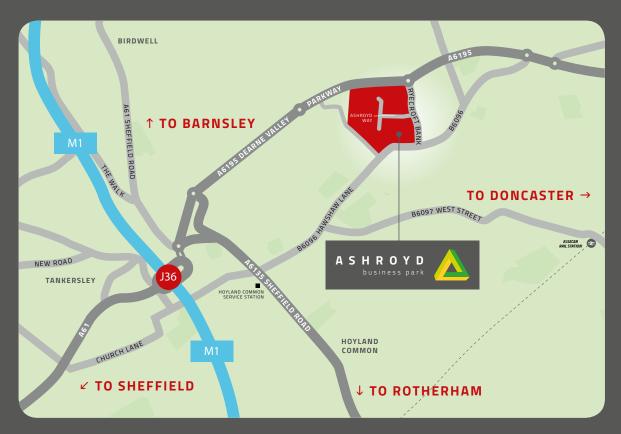

## **SITUATION**

Ashroyd Business Park is a 36 acre, well established development which benefits from a superb location directly off the A6195 Dearne Valley Parkway and only 1.5 miles from Junction 36 of the M1.

## **TERMS**

Units are available on a design and build basis. Completed buildings will be available by way of a new lease or for sale.

1.5 MILES FROM JUNCTION 36 M1

1.5 MILES FROM WOMBWELL STATION

0.5 MILES FROM TESCO SUPERSTORE