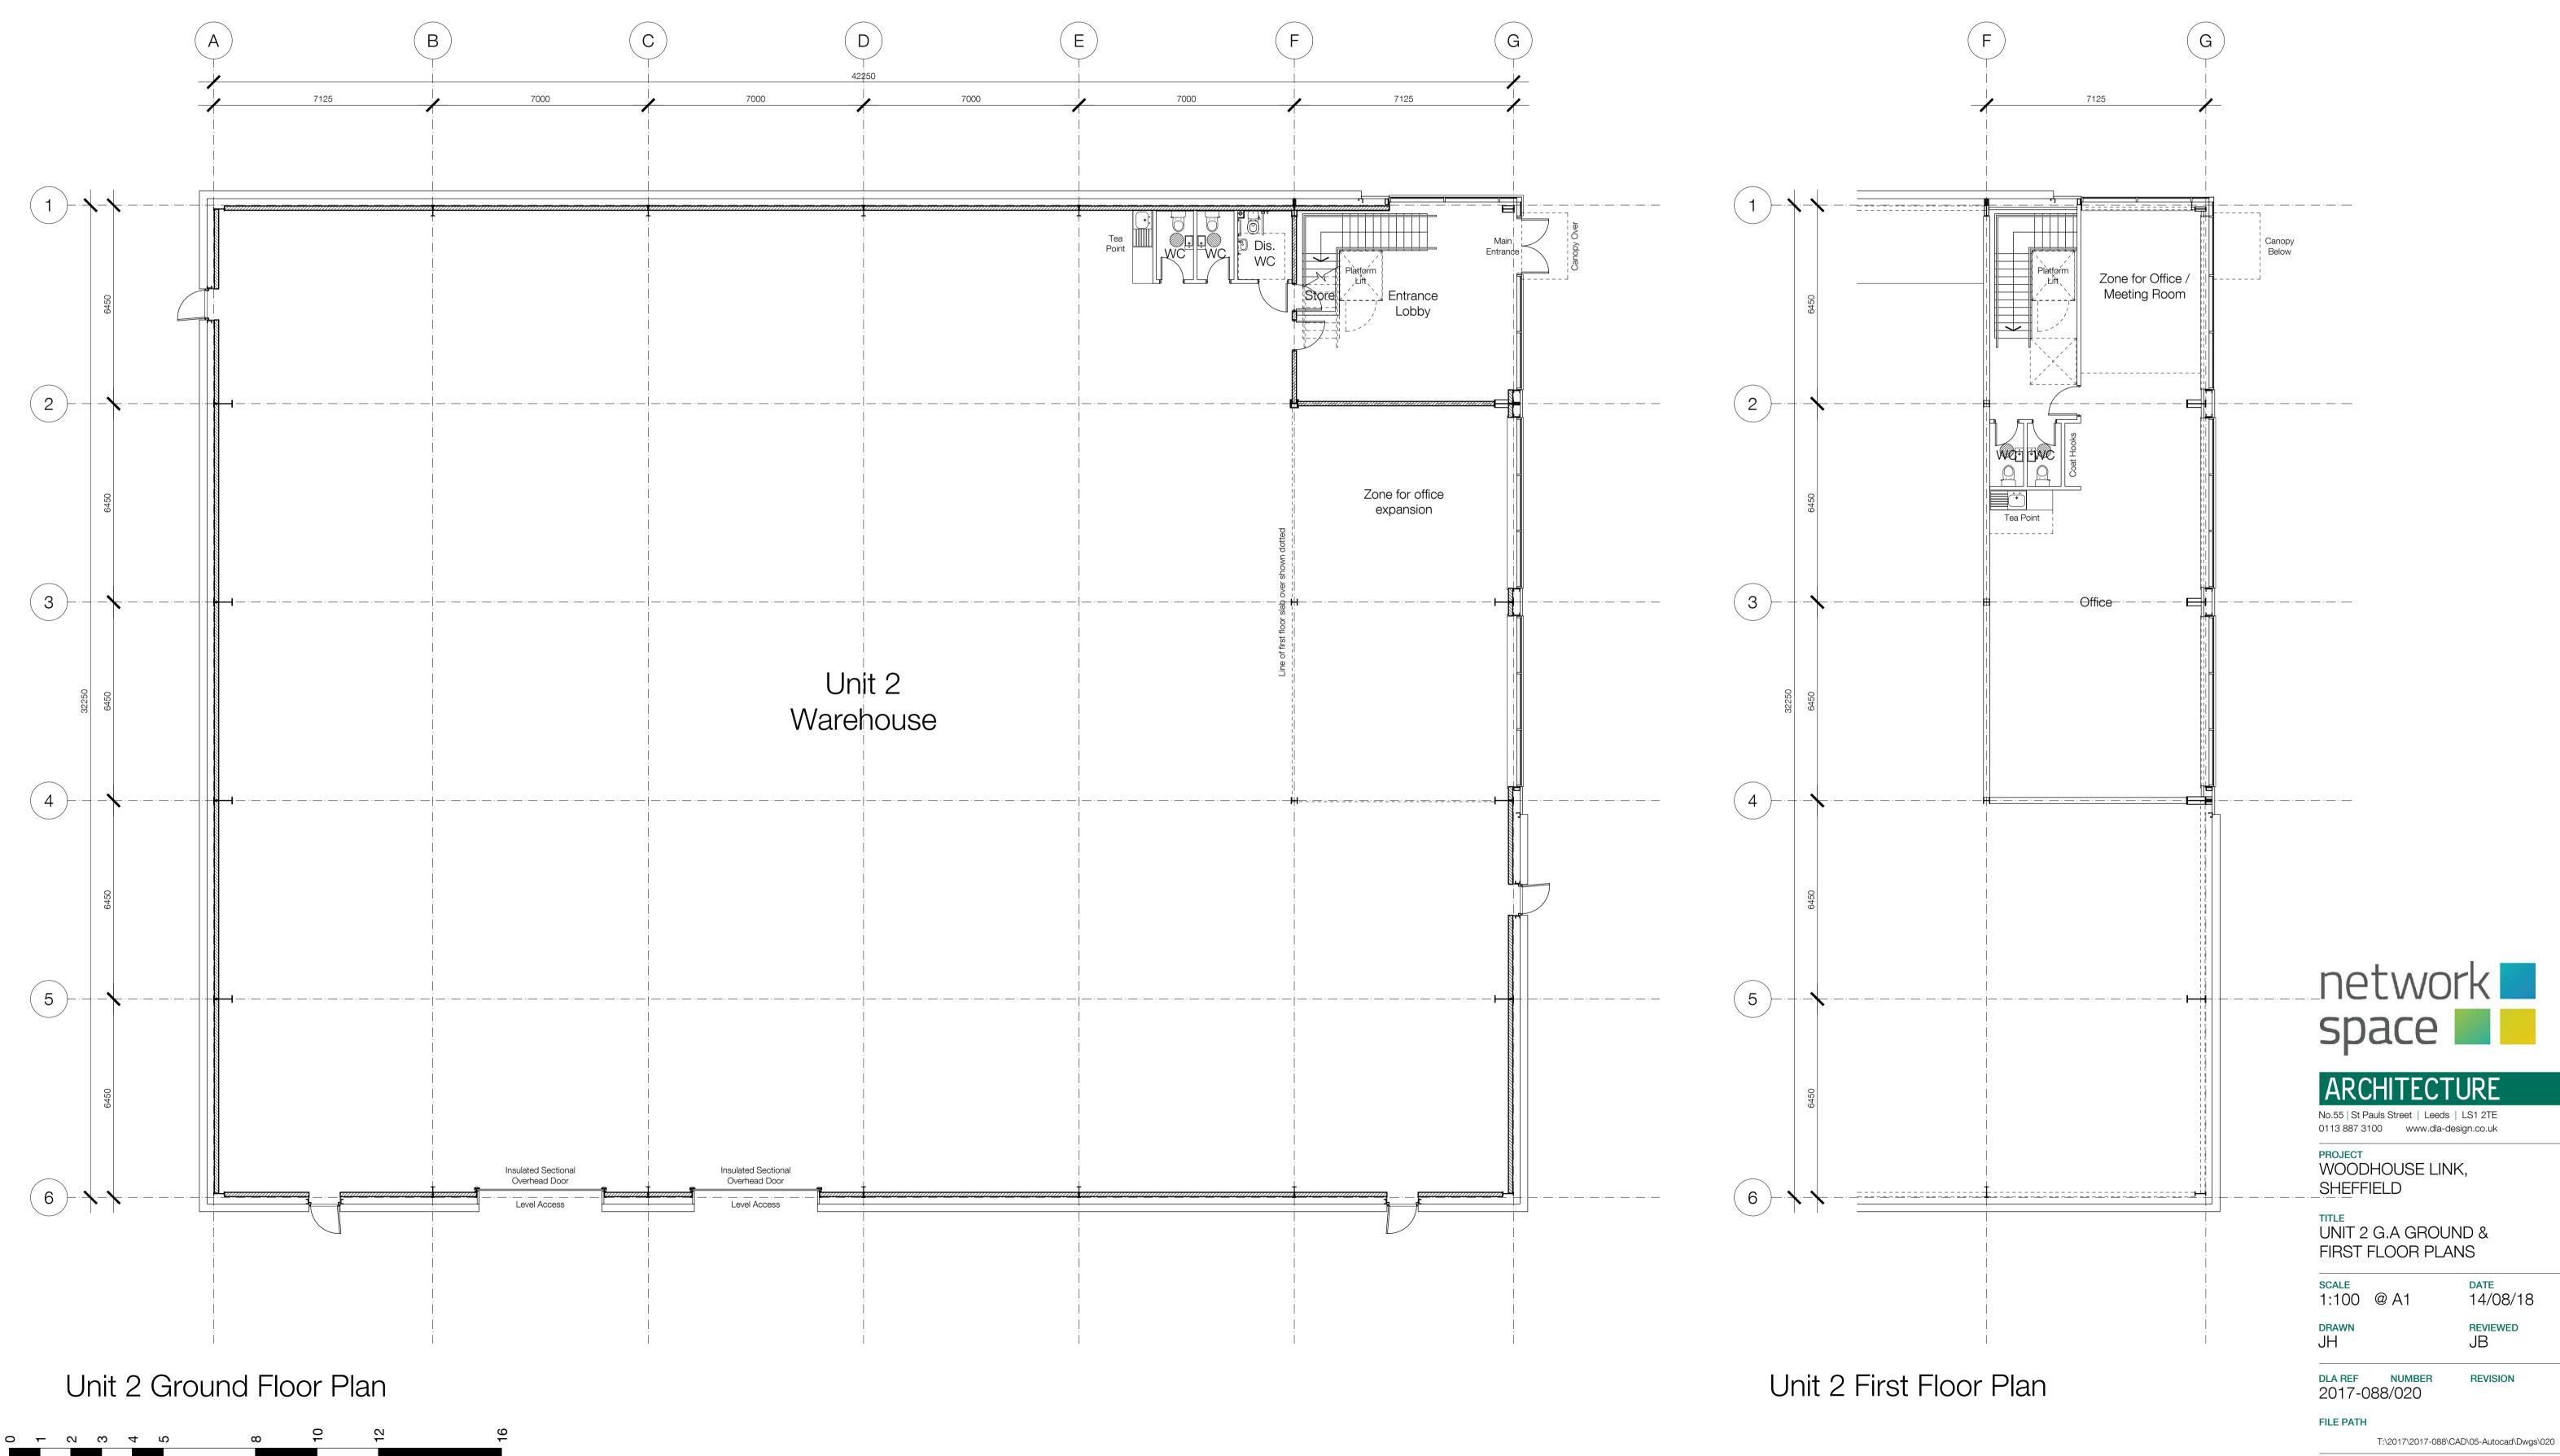

## **General Notes:**

This drawing is to be read for 'Unit 2 G.A Ground & First Floor Plans' purposes only.

This drawing is to be read in conjunction with DLA Architecture drawing numbers:

'Proposed Site Plan' 2017-088/001 'Unit 2 G.A Elevations' 2017-088/021 2017-088/022 'Unit 2 G.A Roof Plan