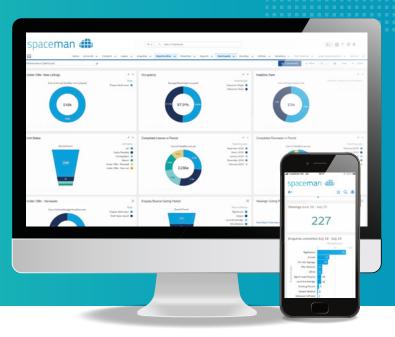

Meanwhile, all our liaison with clients is enhanced by our market-leading **SpaceMan** CRM platform which offers a raft of important benefits:

- Cloud-based system accessible from any location on any device.
- Centralised resource for all property, tenant and lease information.
- Provides clients with key information at their fingertips.
- Live dashboard reporting, including property manager alerts.
- Reduces admin time, avoids duplication and streamlines leasing process to enhance cashflow.
- Fully integrated with Office 365 for complete traceability of email correspondence.
- Fully integrated with Network Space's website allowing property availability to be instantly updated.

SpaceMan has been developed using the NSM teams extensive knowledge and experience of the property market.

SpaceMan is at the heart of everything we do at NSM, and it can be uniquely designed and configured to meet client needs, ensuring total transparency of information and fingertip reporting.

SpaceMan is built and hosted on the industryleading Salesforce platform ensuring it has the highest levels of security, reliability and resilience.

Our investment in this state-of-the-art technology went live in 2017 following a year of in-depth development and testing. This is further evidence of our commitment to establish NSM as the asset and property manager of choice for clients across the North West, Yorkshire and beyond.