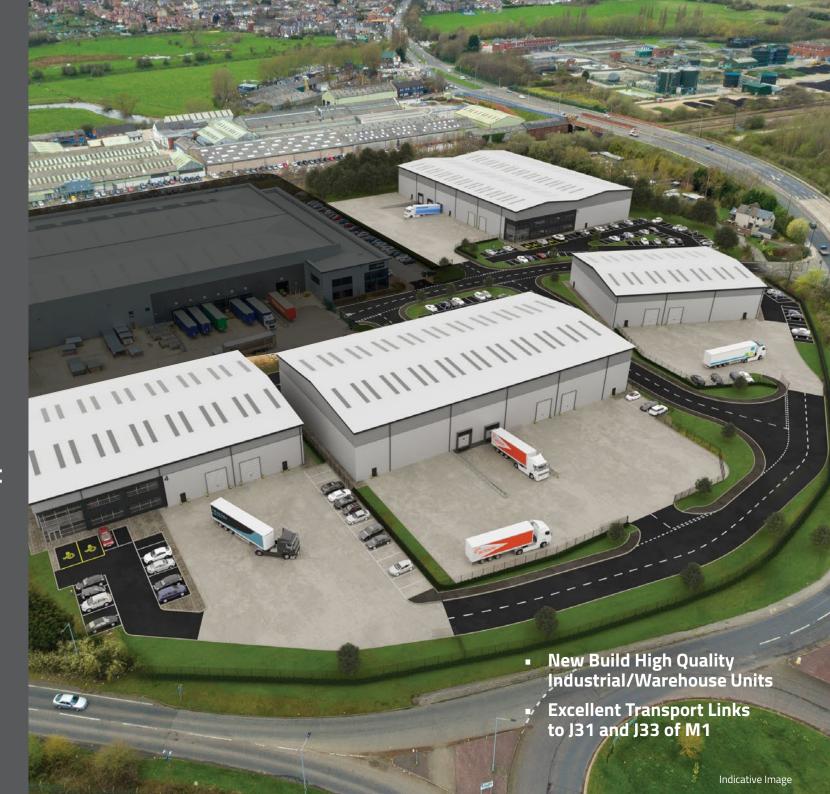

Innovation Way Woodhouse Mill Sheffield S13 9ZE

**To Let** 4 new build units **15,800 - 48,900 sq ft** (1,468 - 4,543 sq m)

A development by

network space

Better places for business

Woodhouse Link is a premier employment scheme comprising 4 high specification detached industrial/warehouse units.

## LOCATION

Woodhouse Link occupies a prime location to the east of Sheffield, with excellent access from Junctions 31 (3.5 miles east) and 33 (4.5 miles north). The site is well situated within Rotherham and Sheffield's Advanced Manufacturing and Innovation District (AMID) and is just under 3 miles from the Advanced Manufacturing Park at Waverley (AMP).