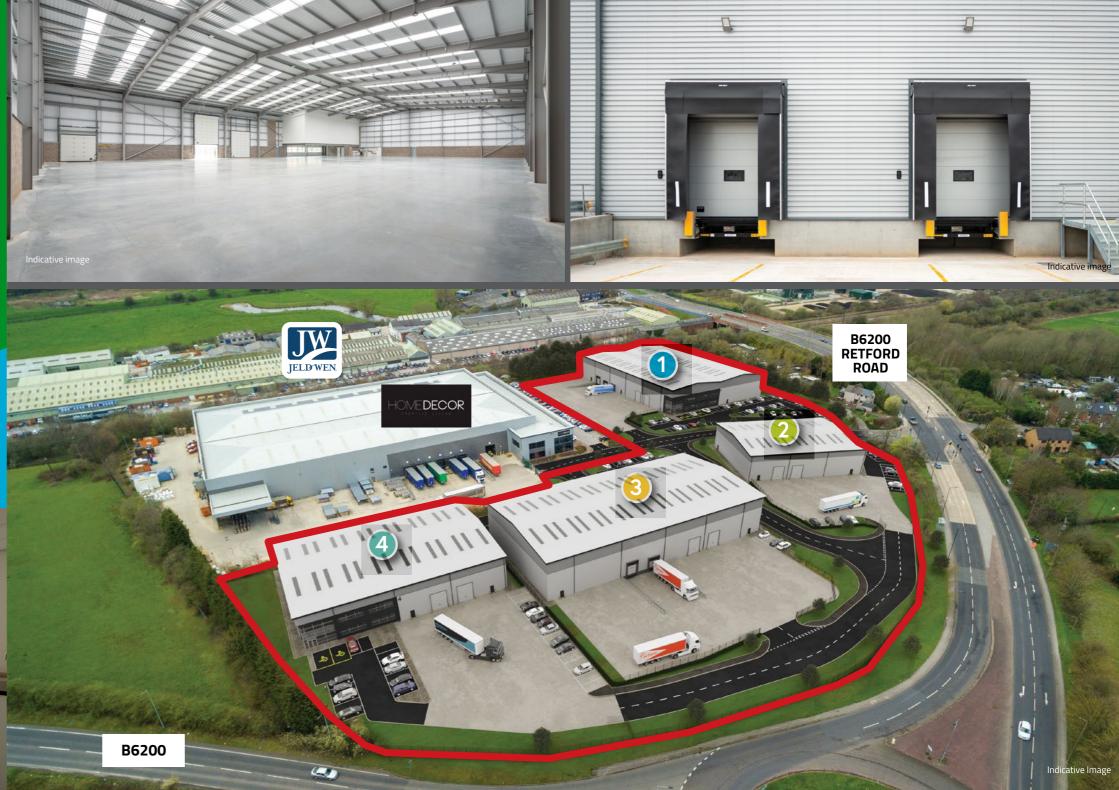

Innovation Way Woodhouse Mill Sheffield S13 9ZE

**To Let** 4 new build units **15,800 - 48,900 sq ft** (1,468 - 4,543 sq m)

A development by

network space

Better places for business

Woodhouse Link is a premier employment scheme comprising 4 high specification detached industrial/warehouse units.

## LOCATION

Woodhouse Link occupies a prime location to the east of Sheffield, with excellent access from Junctions 31 (3.5 miles east) and 33 (4.5 miles north). The site is well situated within Rotherham and Sheffield's Advanced Manufacturing and Innovation District (AMID) and is just under 3 miles from the Advanced Manufacturing Park at Waverley (AMP).