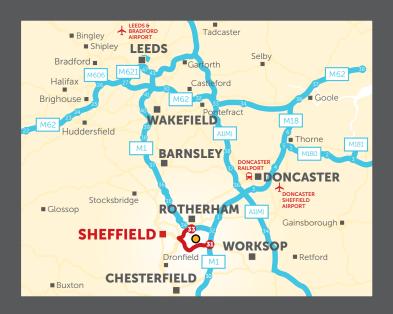

## LOCATION

Woodhouse Link occupies a prime location to the east of Sheffield, with excellent access from Junctions 31 (3.5 miles east) and 33 (4.5 miles north). The site is well situated within Rotherham and Sheffield's Advanced Manufacturing and Innovation District (AMID) and is just under 3 miles from the Advanced Manufacturing Park at Waverley (AMP).