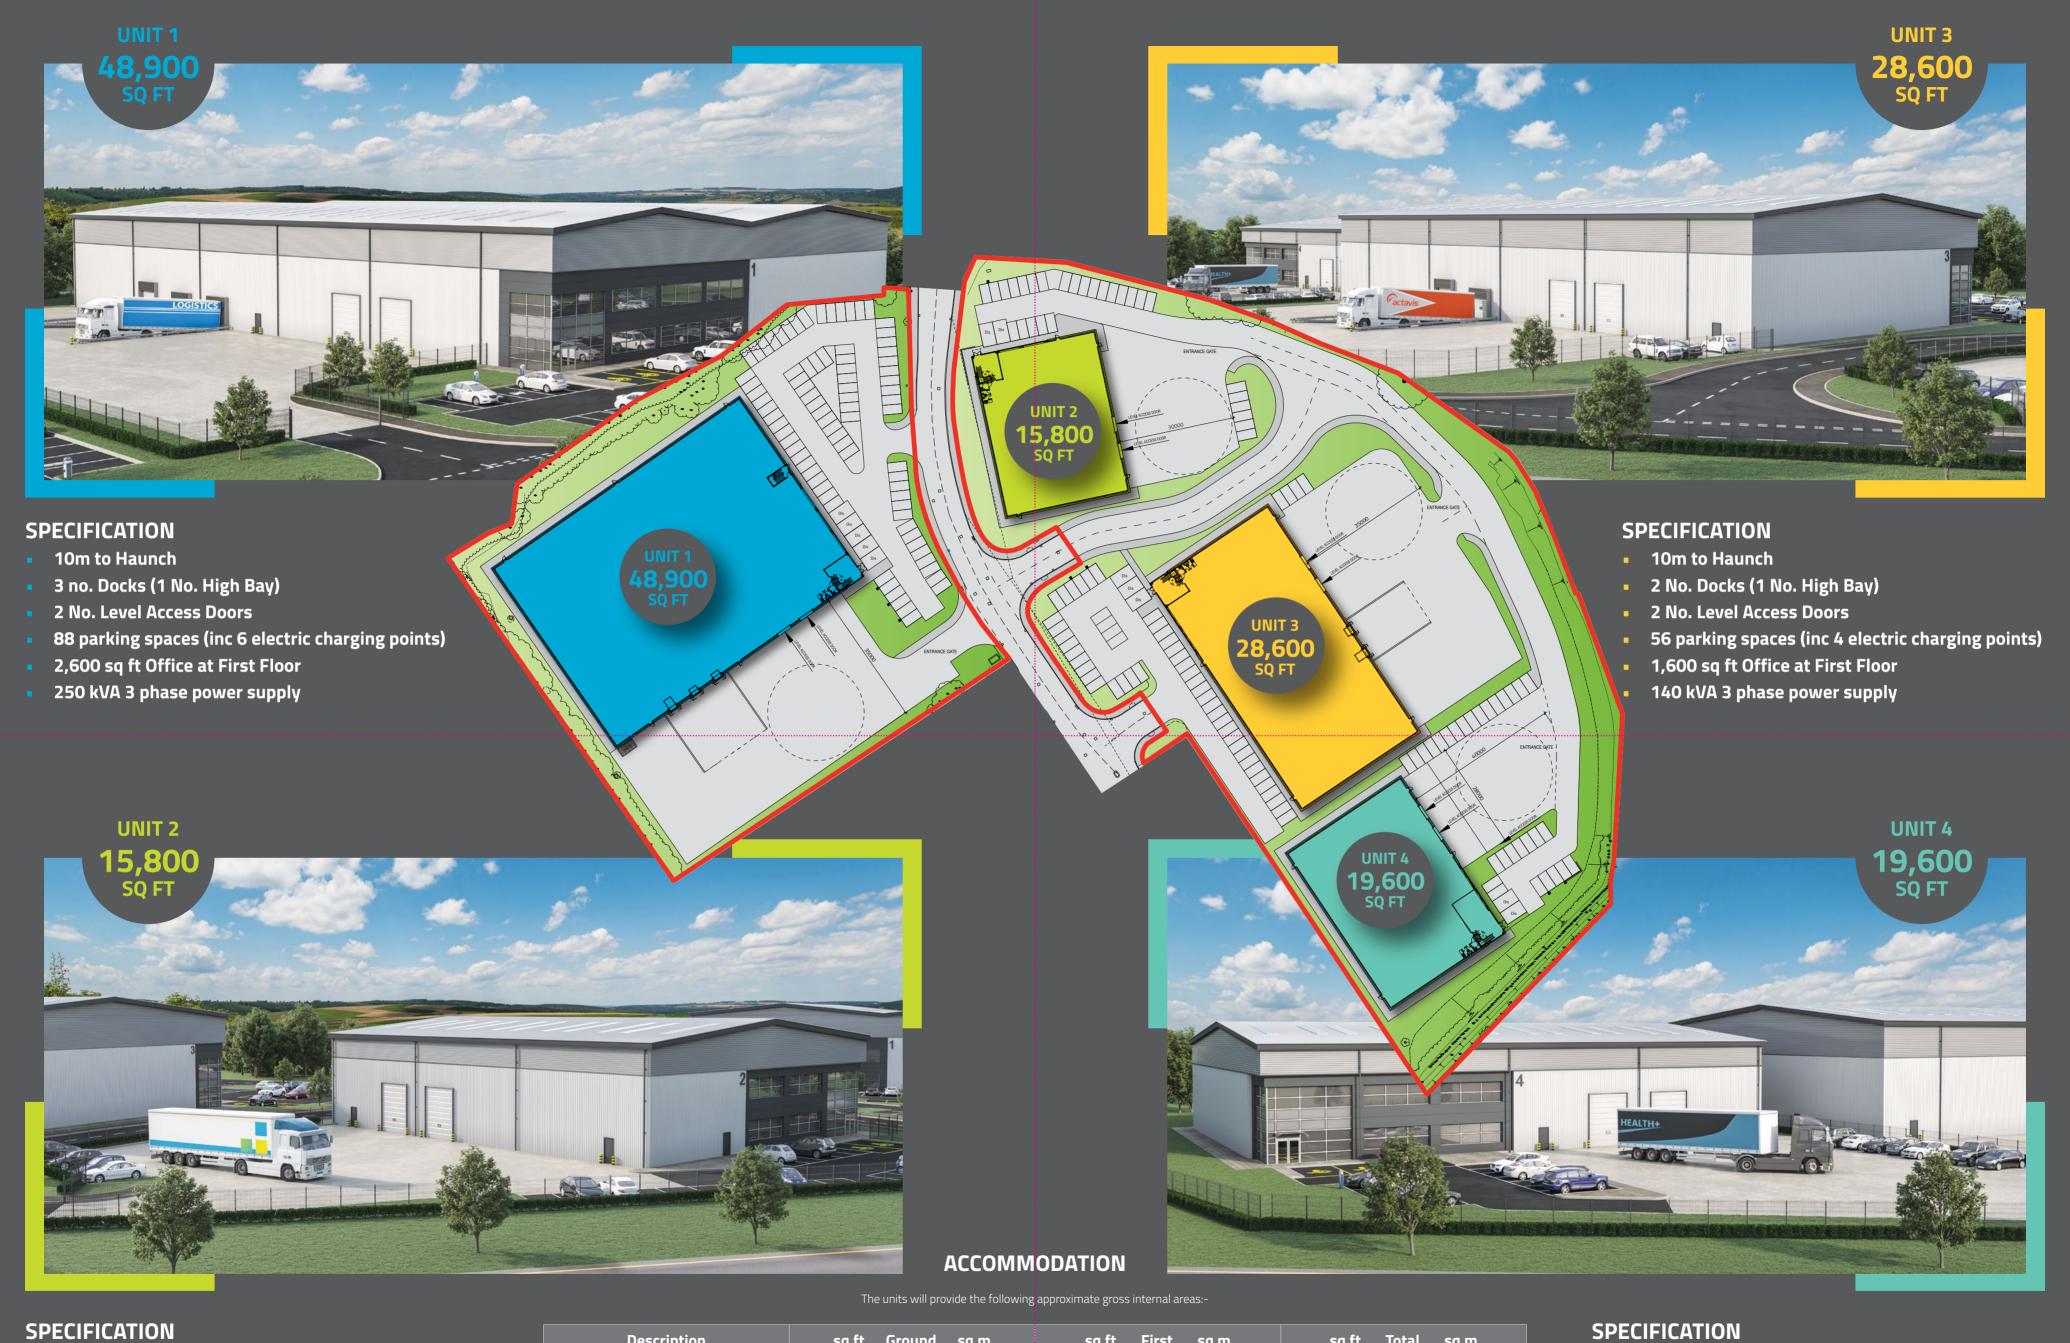

Innovation Way Woodhouse Mill Sheffield S13 9ZE

**To Let** 4 new build units **15,800 - 48,900 sq ft** (1,468 - 4,543 sq m)

A development by

network space

Better places for business

Woodhouse Link is a premier employment scheme comprising 4 high specification detached industrial/warehouse units.

3.5 miles

BREEAM

3 miles to

- 8m to Haunch
- 2 No. Level Access Doors
- 31 parking spaces (inc 2 electric charging points)
- 1,400 sq ft Office at First Floor
- 140 kVA 3 phase power supply

| Description | sq ft Ground sq m |       | sq ft First sq m |     | sq ft Total sq m |       |
|-------------|-------------------|-------|------------------|-----|------------------|-------|
| Unit 1      | 46,300            | 4,301 | 2,600            | 242 | 48,900           | 4,543 |
| Unit 2      | 14,400            | 1,338 | 1,400            | 130 | 15,800           | 1,468 |
| Unit 3      | 27,000            | 2,508 | 1,600            | 149 | 28,600           | 2,657 |
| Unit 4      | 18,100            | 1,682 | 1,500            | 139 | 19,600           | 1,821 |

- 8m to Haunch
- 2 No. Level Access Doors
- 32 parking spaces (inc 4 electric charging points)
- 1,500 sq ft Office at First Floor
- 140 kVA 3 phase power supply