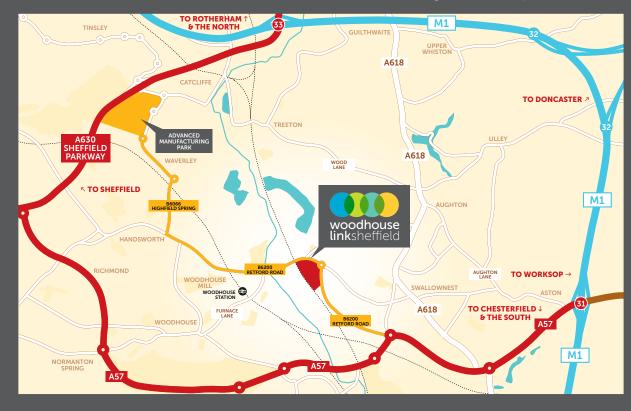

## LOCATION

Woodhouse Link occupies a prime location to the east of Sheffield, with excellent access from Junctions 31 (3.5 miles east) and 33 (4.5 miles north). The site is well situated within Rotherham and Sheffield's Advanced Manufacturing and Innovation District (AMID) and is just under 3 miles from the Advanced Manufacturing Park at Waverley (AMP).