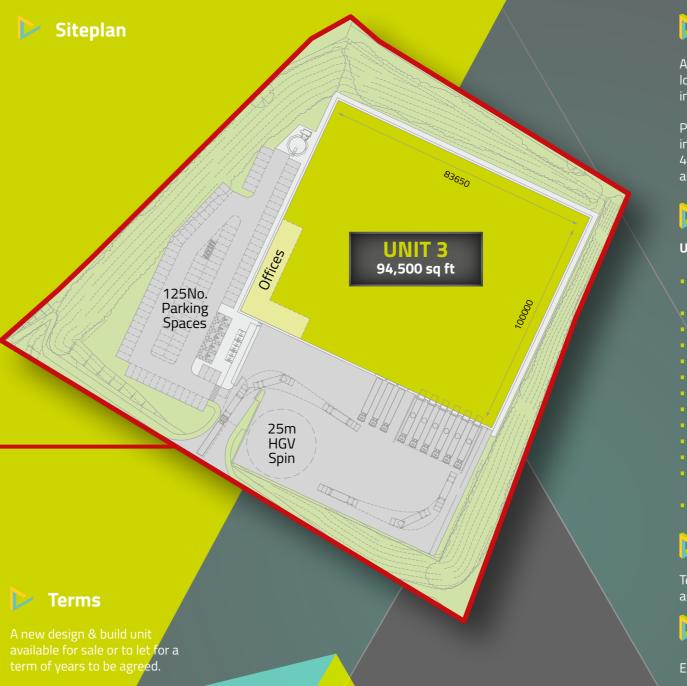

## **Opportunity**

Ashroyd Business Park is a prime South Yorkshire employment location that offers high quality, flexible and self-contained industrial units with excellent accessibility.

Plot 3 has outline planning permission for B1, B2 and B8 industrial / distribution uses and up to 94,500 sq ft (including 4,500 sq ft first floor offices), with a large self-contained yard and a separate car parking area.

### Proposed Specification

Unit 3 comprises the following specification:-

- High quality, fully fitted ground and first floor offices and amenity areas
- Glazed feature entrance
- Male, female and mobility impaired WCs
- 12m height to under haunch
- Warehouse floor slab loading 50kN/m2
- Secure gated yard 50m yard depth
- 3 no. 4m x 5m level access loading doors
- 6 no. dock leveller loading doors (one double deck)
- Up to 750kVA (to be confirmed) 3 phase electricity supply
- Mains gas connected
- Super-fast broadband
- 125 dedicated car parking spaces (including 6 mobility impaired and 6 charging points)
- BREEAM Very Good Certification