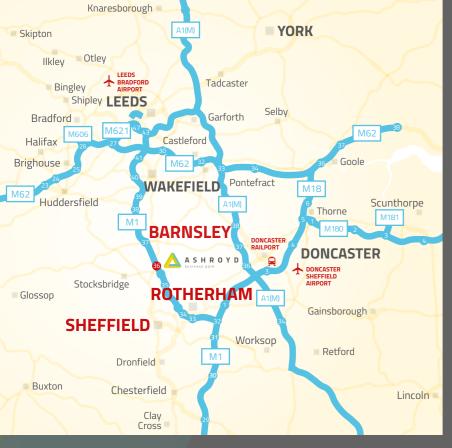

### Location

Ashroyd Business Park is a 36 acre, well established development which benefits from a superb location directly off the A6195 Dearne Valley Parkway and only 1.5 miles from Junction 36 of the M1. Existing occupiers at the park include Universal Components, Euramax and Storefirst.