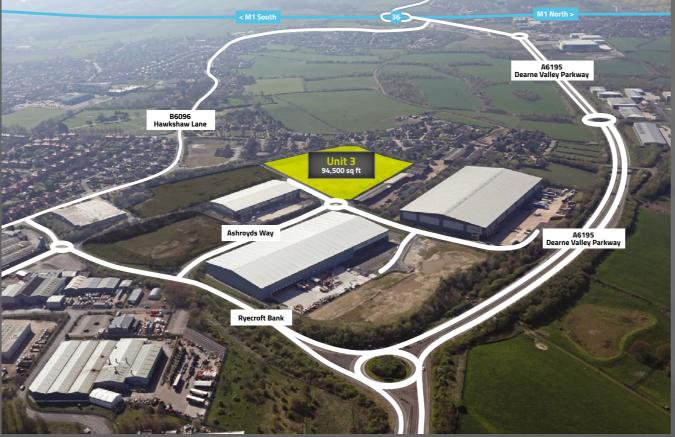

### Location

Ashroyd Business Park is a 36 acre, well established development which benefits from a superb location directly off the A6195 Dearne Valley Parkway and only 1.5 miles from Junction 36 of the M1. Existing occupiers at the park include Universal Components, Euramax and Storefirst.

## **Opportunity**

Ashroyd Business Park is a prime South Yorkshire employment location that offers high quality, flexible and self-contained industrial units with excellent accessibility.

Plot 3 has outline planning permission for B1, B2 and B8 industrial / distribution uses and up to 94,500 sq ft (including 4,500 sq ft first floor offices), with a large self-contained yard and a separate car parking area.