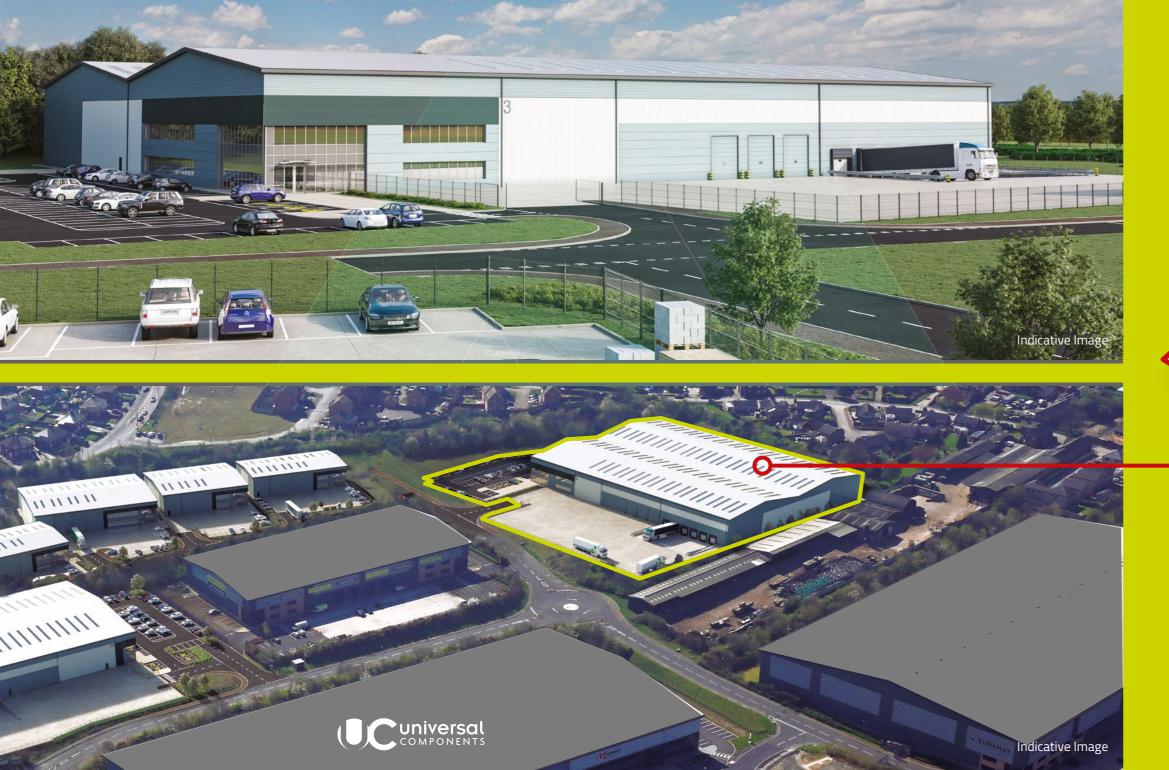

### Location

Ashroyd Business Park is a 36 acre, well established development which benefits from a superb location directly off the A6195 Dearne Valley Parkway and only 1.5 miles from Junction 36 of the M1. Existing occupiers at the park include Universal Components, Euramax and Storefirst.

## **Opportunity**

Ashroyd Business Park is a prime South Yorkshire employment location that offers high quality, flexible and self-contained industrial units with excellent accessibility.

Plot 3 has outline planning permission for B1, B2 and B8 industrial / distribution uses and up to 94,500 sq ft (including 4,500 sq ft first floor offices), with a large self-contained yard and a separate car parking area.