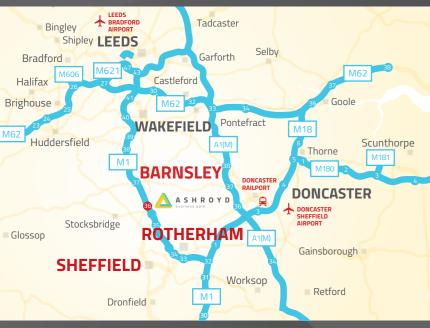

### Location

Ashroyd Business Park is a 36 acre, well established development which benefits from a superb location directly off the A6195 Dearne Valley Parkway and only 1.5 miles from Junction 36 of the M1. Existing occupiers at the park include Universal Components, Euramax and Storefirst.

# ASHROYD

business park

J36 M1 HOYLAND **BARNSLEY S74 9SB** 