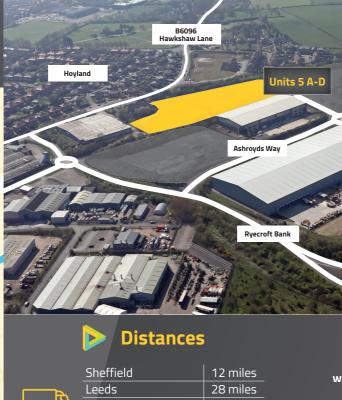

|  | Sheffield  | 12 miles  |
|--|------------|-----------|
|  | Leeds      | 28 miles  |
|  | Manchester | 37 miles  |
|  | London     | 172 miles |
|  |            | 1 /       |

Doncaster Sheffield 29 miles Leeds Bradford 36 miles Manchester 44 miles East Midlands 58 miles

# Ready for Immediate Occupation **UNITS 5 A-D**