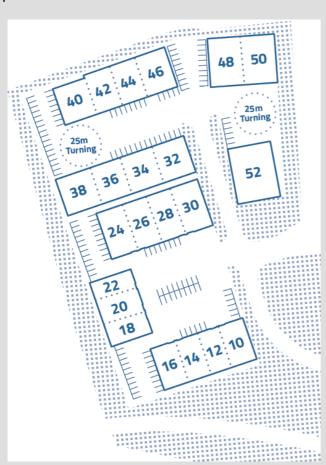

# Unit 40 Gateway 49 Trade Park, Kerfoot Street, Warrington, WA2 8NT

#### LOCATION

Gateway 49 is an established trade park offering industrial units ranging from 2,953 sq ft to a combined 15,698 sq ft for B1, B2 & B8 light and general industrial/warehousing uses.

Located off A49 Winwick Road, which is the major arterial dual-carriageway linking Warrington town centre with the M62 motorway at Junction 9. The site sits 1 mile north of Warrington town centre, approximately 2 miles to the M62 J9 and 3 miles to the M6 J21.