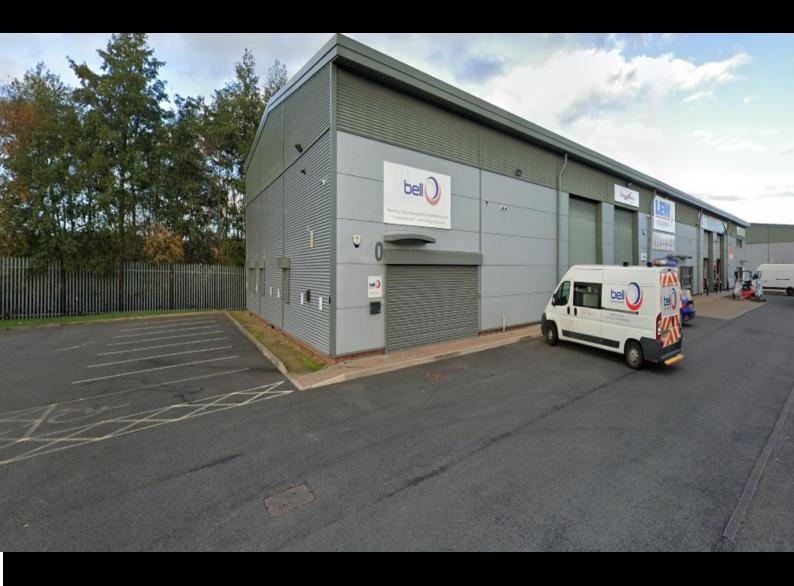

# Unit 40 Gateway 49 Trade Park, Kerfoot Street, Warrington, WA2 8NT

### 3,902 sq ft

- End terrace industrial/warehouse unit
- 6m Eaves
- One Electric Level Access Loading Door
- Good access to both M6 and M62 motorways

01925 320520

#### **DESCRIPTION**

The unit benefits from the following specification:

- Modern specification and build

- 6m eaves

- Electronic Loading Door

Warehousing lighting

- 3 Phase power and gas supply

Good parking provision