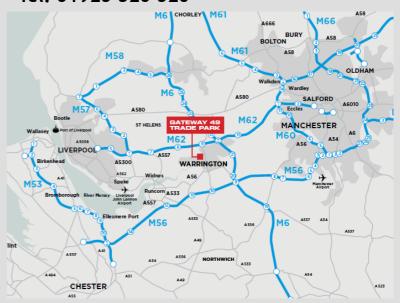

#### LOCATION

Gateway 49 is an established trade park offering industrial units ranging from 2,953 sq ft to a combined 15,698 sq ft for B1, B2 & B8 light and general industrial/warehousing uses.

Located off A49 Winwick Road, which is the major arterial dual-carriageway linking Warrington town centre with the M62 motorway at Junction 9. The site sits 1 mile north of Warrington town centre, approximately 2 miles to the M62 J9 and 3 miles to the M6 J21.