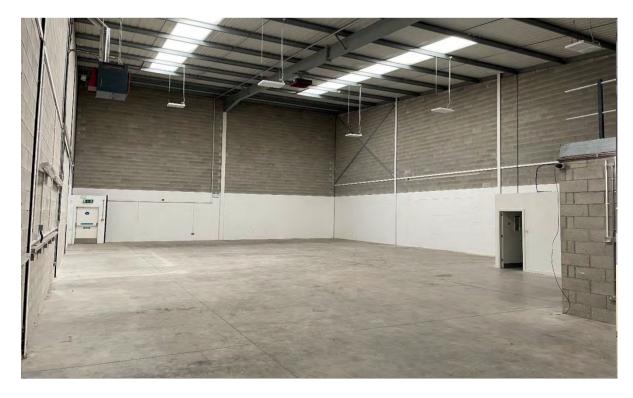

# 3,719 sqft (346sqm) Industrial unit **Property Highlights**

- 5m roller shutter door
- 3 phase electricity
- Dedicated loading and parking
- Close to Manchester City Centre

## **Description**

The unit offers 3,719 sqft of space, built to a modern specification. The unit benefits from generous eaves, 5m electrically operated warehouse door, 40kn/sqm floor loading, 3 phase electricity and a centrally heated office area. Externally, the unit benefits from a dedicated loading area and parking.