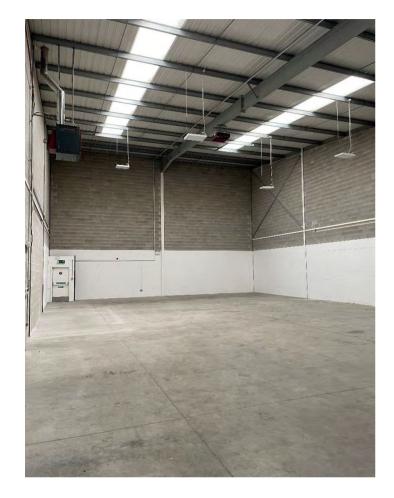

# 3,719 sqft (346sqm) Industrial unit **Property Highlights**

- 5m roller shutter door
- 3 phase electricity
- Dedicated loading and parking
- Close to Manchester City Centre

## **Description**

The unit offers 3,719 sqft of space, built to a modern specification. The unit benefits from generous eaves, 5m electrically operated warehouse door, 40kn/sqm floor loading, 3 phase electricity and a centrally heated office area. Externally, the unit benefits from a dedicated loading area and parking.