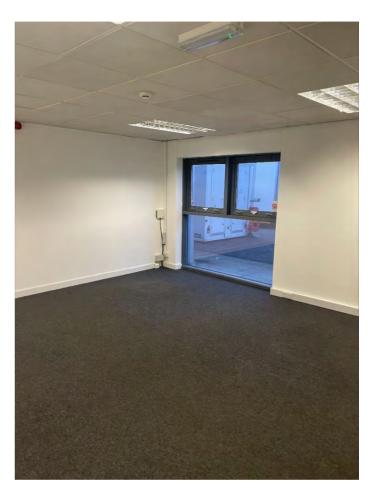

## **Description**

The unit offers 3,719 sqft of space, built to a modern specification. The unit benefits from generous eaves, 5m electrically operated warehouse door, 40kn/sqm floor loading, 3 phase electricity and a centrally heated office area. Externally, the unit benefits from a dedicated loading area and parking.