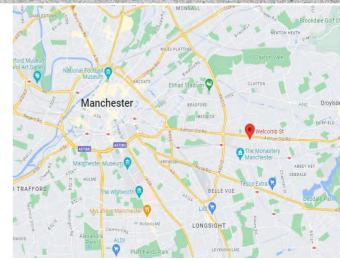

#### Location

City Works Business Park is a development of 48 high quality, modern industrial units. The Business Park is located on the A635 (Ashton Old Road) which is an arterial route between Manchester City Centre and the M60 Orbital motorway, close to both J23 and J24.

| Transport                              | Distance            |
|----------------------------------------|---------------------|
| Junction 23 of M60 Orbital<br>Motorway | 3 miles east        |
| Manchester City Centre                 | 3 miles west        |
| Ashton under Lyne Town<br>Centre       | 4.6 miles east      |
| Train to Manchester City<br>Centre     | 17 mins travel time |
| Source: Google Maps                    |                     |