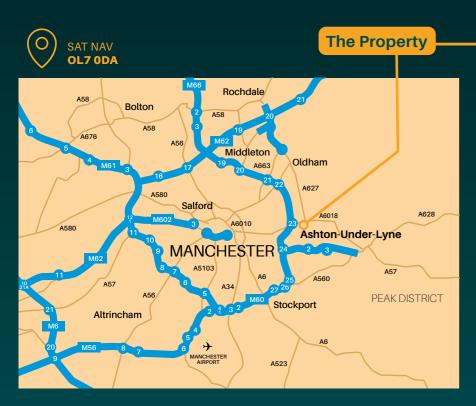

## **LOCATION**

The subject premises is located directly off Manchester Road (A635), 6 miles to the east of Manchester City Centre and 1 mile to the west of Ashton-under-Lyne Town centre. Junction 23 of the M60 motorway is just 300 metres away from the property, providing easy access around Greater Manchester and connectivity to the M56 and M62 motorways, leading onto the wider national motorway network. Local occupiers include Evans Halshaw Ford, BP, Londis, Subway and Office Depot.