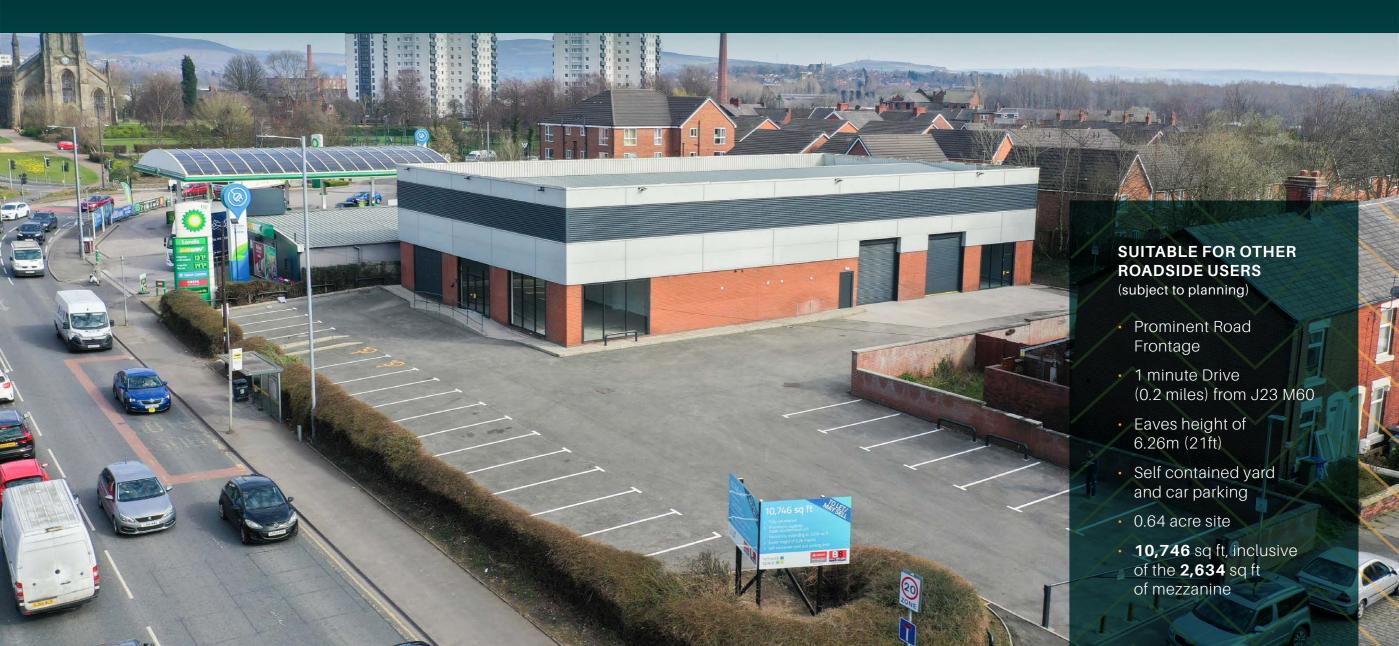

# PROMINENT ROADSIDE / TRADE COUNTER UNIT

10,746 sq ft (998.37 sq m)

# **SPECIFICATION**

In brief, the unit specification includes;

Fully refurbished

Part brick, part profile sheet metal clad external elevations

Eaves height of 6.26m (21ft)

Height to the underside of the haunch of 5.69m (19ft).

Profile sheet metal clad roof

Lighting is fluorescent strip, sodium lantern and LED

Two electrically operated, level access loading doors

Trade counter / showroom area

WC's & kitchen

Yard and car parking area, with frontage to Manchester Road

# **ACCOMMODATION**

Unit has been measured on a Gross Internal Area basis (GIA):

| DESCRIPTION                | SQ FT  | SQ M    |
|----------------------------|--------|---------|
| Warehouse                  | 6,086  | 565.39  |
| Showroom / Office          | 1,705  | 158.36  |
| WC / Welfare Accommodation | 322    | 29.94   |
| TOTAL                      | 8,113  | 753.69  |
| Mezzanine                  | 2,634  | 244.689 |
| TOTAL WITH MEZZANINE       | 10,746 | 998.37  |