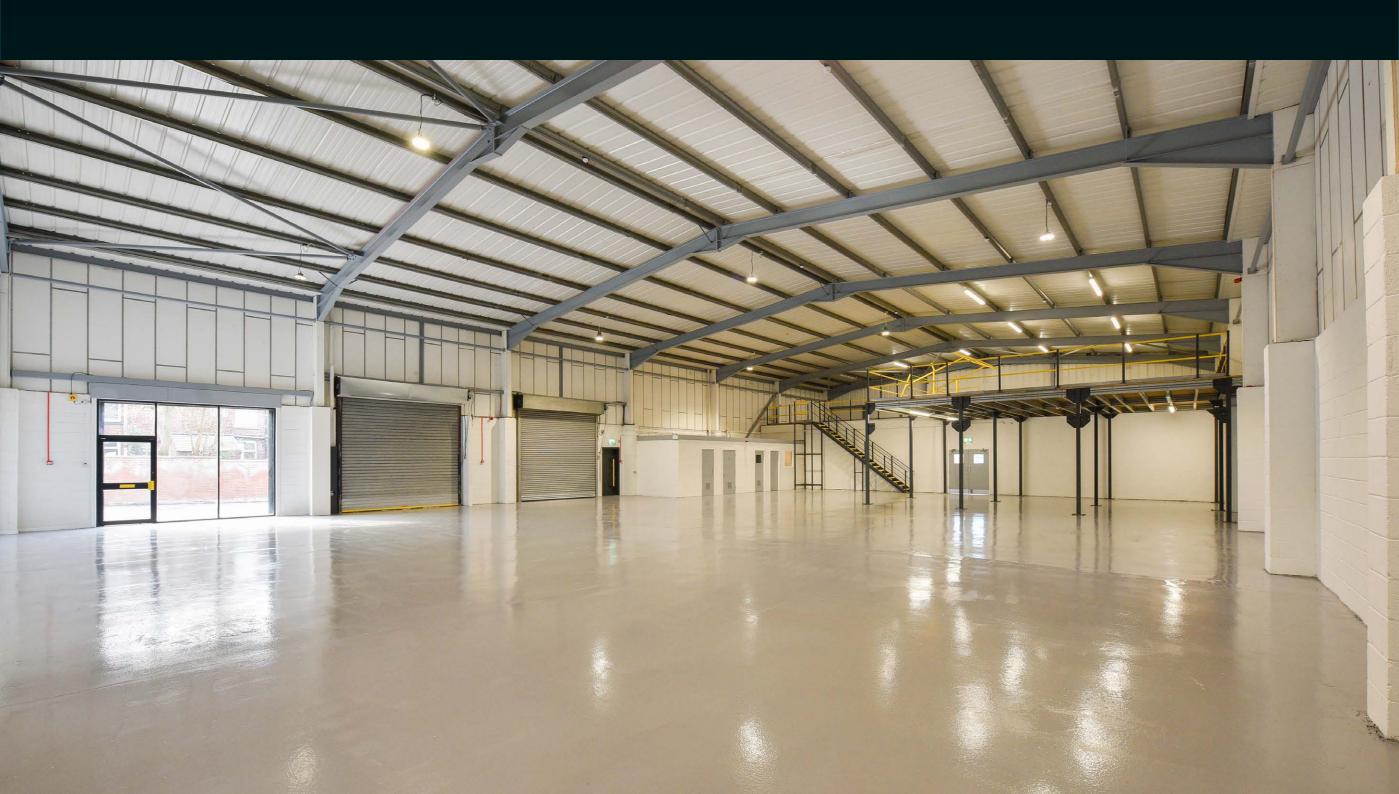

# **SPECIFICATION**

In brief, the unit specification includes;

Fully refurbished

Part brick, part profile sheet metal clad external elevations

Eaves height of 6.26m (21ft)

Height to the underside of the haunch of 5.69m (19ft).

Profile sheet metal clad roof

Lighting is fluorescent strip, sodium lantern and LED

Two electrically operated, level access loading doors

Trade counter / showroom area

WC's & kitchen

Yard and car parking area, with frontage to Manchester Road

# **ACCOMMODATION**

Unit has been measured on a Gross Internal Area basis (GIA):

| DESCRIPTION                | SQ FT  | SQ M    |
|----------------------------|--------|---------|
| Warehouse                  | 6,086  | 565.39  |
| Showroom / Office          | 1,705  | 158.36  |
| WC / Welfare Accommodation | 322    | 29.94   |
| TOTAL                      | 8,113  | 753.69  |
| Mezzanine                  | 2,634  | 244.689 |
| TOTAL WITH MEZZANINE       | 10,746 | 998.37  |