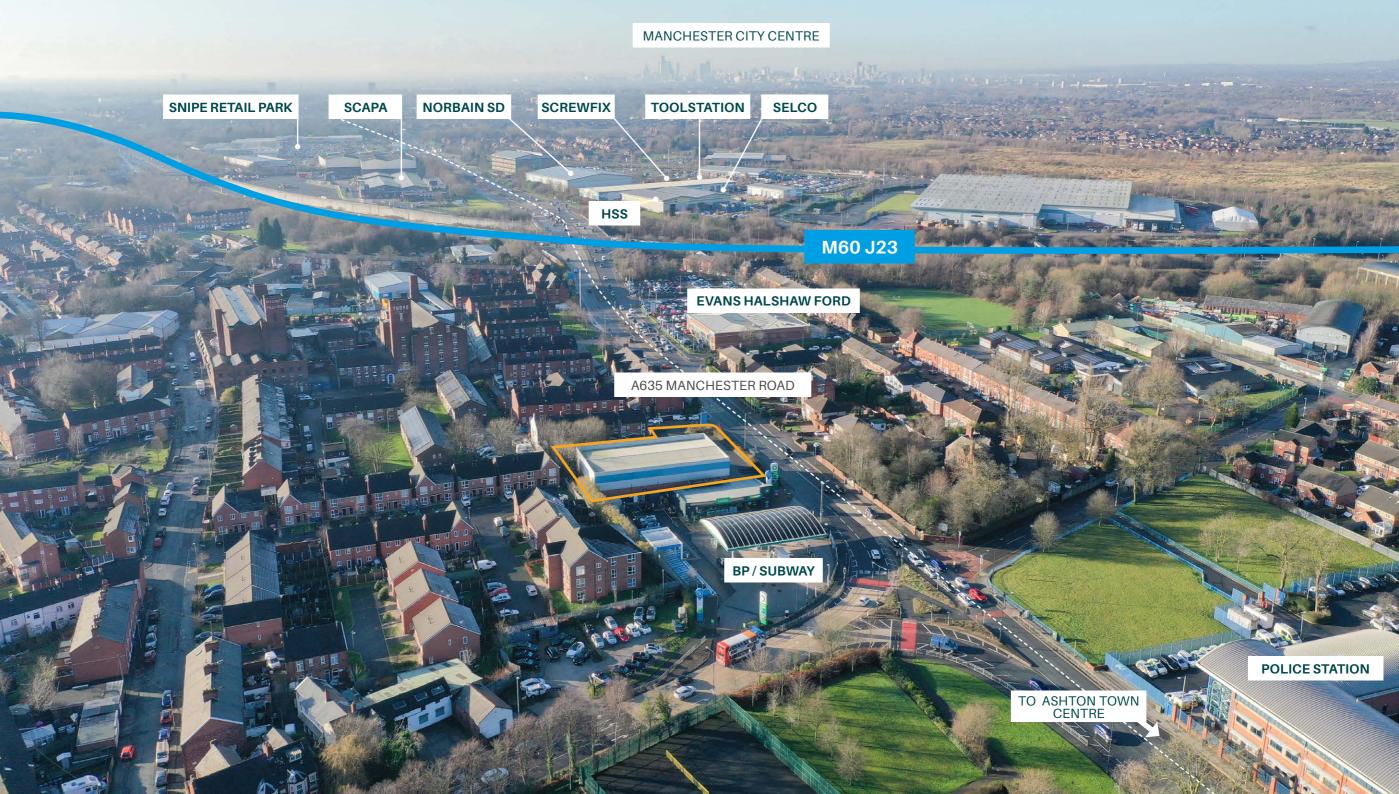

## **LOCATION**

The subject premises is located directly off Manchester Road (A635), 6 miles to the east of Manchester City Centre and 1 mile to the west of Ashton-under-Lyne Town centre. Junction 23 of the M60 motorway is just 300 metres away from the property, providing easy access around Greater Manchester and connectivity to the M56 and M62 motorways, leading onto the wider national motorway network. Local occupiers include Evans Halshaw Ford, BP, Londis, Subway and Office Depot.

EASY ACCESS AROUND GREATER MANCHESTER AND CONNECTIVITY TO THE MOTORWAYS.