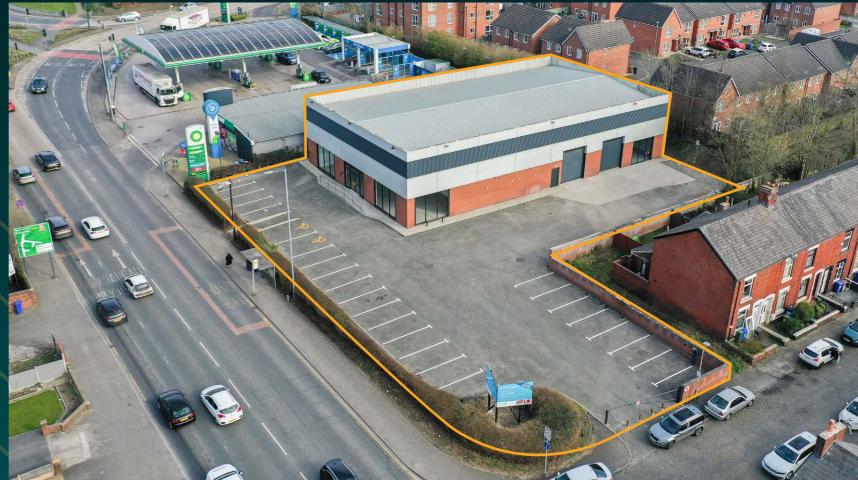

# PROMINENT ROADSIDE / TRADE COUNTER UNIT

10,746 sq ft (998.37 sq m)

# **SPECIFICATION**

In brief, the unit specification includes;

Fully refurbished

Part brick, part profile sheet metal clad external elevations

Eaves height of 6.26m (21ft)

Height to the underside of the haunch of 5.69m (19ft).

Profile sheet metal clad roof

Lighting is fluorescent strip, sodium lantern and LED

Two electrically operated, level access loading doors

Trade counter / showroom area

WC's & kitchen

Yard and car parking area, with frontage to Manchester Road