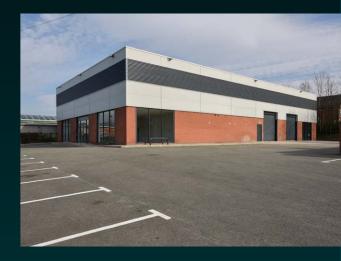

# PROMINENT ROADSIDE / TRADE COUNTER UNIT

10,746 sq ft (998.37 sq m)

# **SPECIFICATION**

In brief, the unit specification includes;

Fully refurbished

Part brick, part profile sheet metal clad external elevations

Eaves height of 6.26m (21ft)

Height to the underside of the haunch of 5.69m (19ft).

Profile sheet metal clad roof

Lighting is fluorescent strip, sodium lantern and LED

Two electrically operated, level access loading doors

Trade counter / showroom area

WC's & kitchen

Yard and car parking area, with frontage to Manchester Road