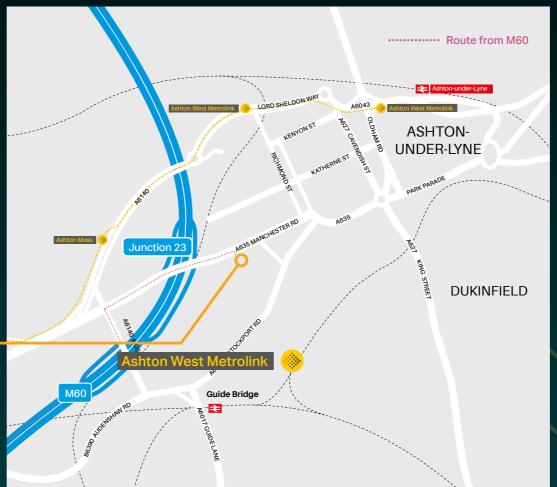

## **LOCATION**

The subject premises is located directly off Manchester Road (A635), 6 miles to the east of Manchester City Centre and 1 mile to the west of Ashton-under-Lyne Town centre. Junction 23 of the M60 motorway is just 300 metres away from the property, providing easy access around Greater Manchester and connectivity to the M56 and M62 motorways, leading onto the wider national motorway network. Local occupiers include Evans Halshaw Ford, BP, Londis, Subway and Office Depot.

EASY ACCESS AROUND GREATER MANCHESTER AND CONNECTIVITY TO THE MOTORWAYS.