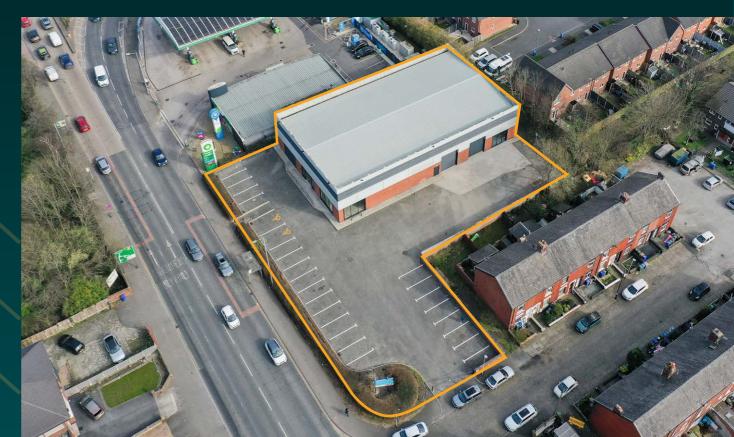

## **LOCATION**

The subject premises is located directly off Manchester Road (A635), 6 miles to the east of Manchester City Centre and 1 mile to the west of Ashton-under-Lyne Town centre. Junction 23 of the M60 motorway is just 300 metres away from the property, providing easy access around Greater Manchester and connectivity to the M56 and M62 motorways, leading onto the wider national motorway network. Local occupiers include Evans Halshaw Ford, BP, Londis, Subway and Office Depot.

Profile sheet metal clad roof

Lighting is fluorescent strip, sodium lantern and LED

Two electrically operated, level access loading doors

Trade counter / showroom area

WC's & kitchen

Yard and car parking area, with frontage to Manchester Road