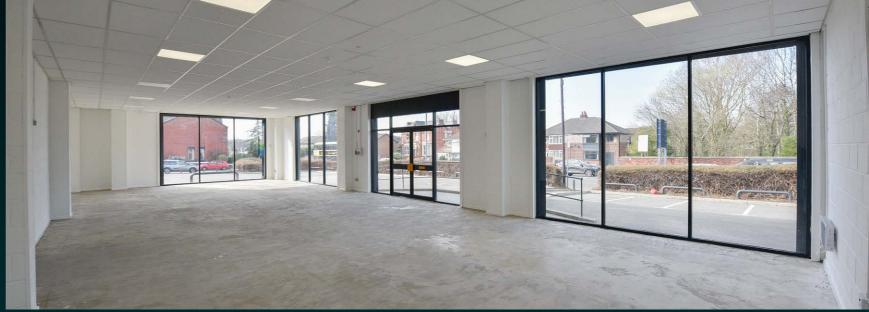

# **SPECIFICATION**

In brief, the unit specification includes;

Fully refurbished

Part brick, part profile sheet metal clad external elevations

Eaves height of 6.26m (21ft)

Height to the underside of the haunch of 5.69m (19ft).

Profile sheet metal clad roof

Lighting is fluorescent strip, sodium lantern and LED

Two electrically operated, level access loading doors

Trade counter / showroom area

WC's & kitchen

Yard and car parking area, with frontage to Manchester Road