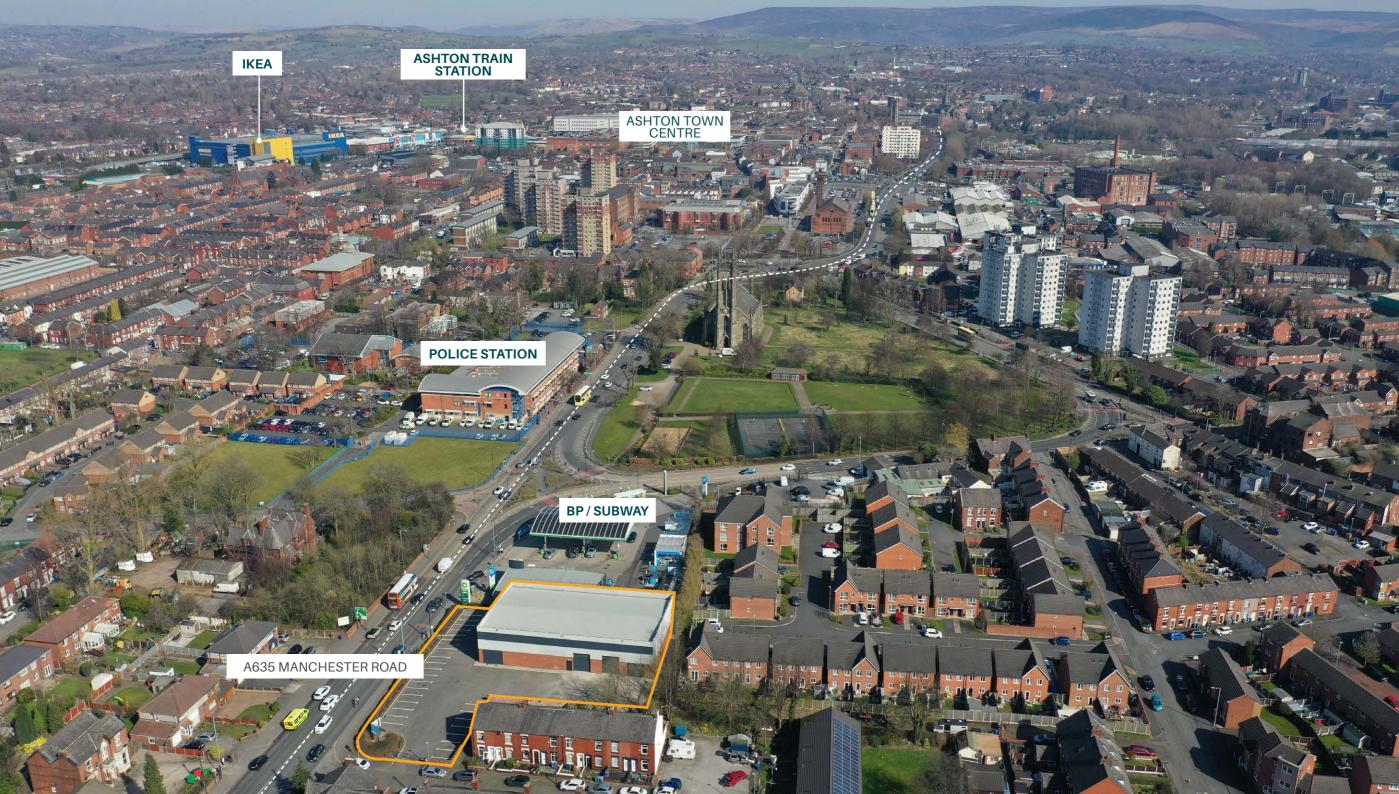

## **LOCATION**

The subject premises is located directly off Manchester Road (A635), 6 miles to the east of Manchester City Centre and 1 mile to the west of Ashton-under-Lyne Town centre. Junction 23 of the M60 motorway is just 300 metres away from the property, providing easy access around Greater Manchester and connectivity to the M56 and M62 motorways, leading onto the wider national motorway network. Local occupiers include Evans Halshaw Ford, BP, Londis, Subway and Office Depot.