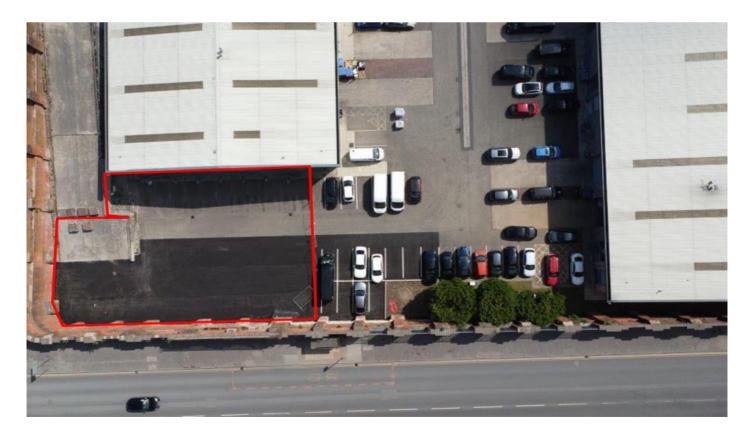

# **Description**

The site offers c. 0.3 acres of open storage facilities on the popular City Works Business Park. The site benefits from palisade fencing along the perimeter, a mixture of concrete and tarmac surfacing as well as services directly to the site.

## **Accommodation**

| Unit     | Acres | Sqft   |
|----------|-------|--------|
| Compound | 0.3   | 13,068 |