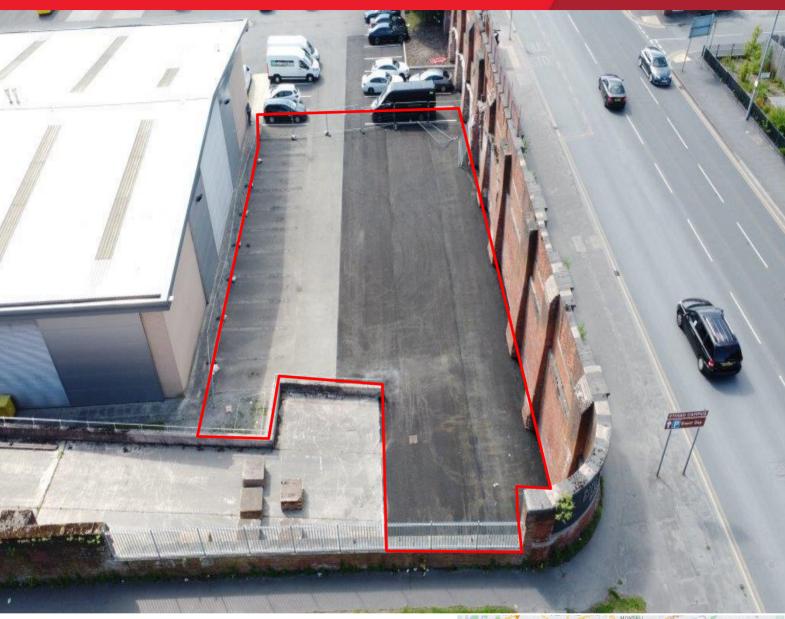

Compound 1, Clayton Court, City Works, Welcomb Street, M11 2NB

# 0.3 acres (13,068sqft) Compound Property Highlights

- 0.3 acres
- Fully secure
- Part concrete / Tarmac
- Close to Manchester City Centre

Email: jack.a.Sullivan@cushwake.com Email: rob.p.taylor@cushwake.com

# **Description**

The site offers c. 0.3 acres of open storage facilities on the popular City Works Business Park. The site benefits from palisade fencing along the perimeter, a mixture of concrete and tarmac surfacing as well as services directly to the site.

## **Accommodation**

| Unit     | Acres | Sqft   |
|----------|-------|--------|
| Compound | 0.3   | 13,068 |