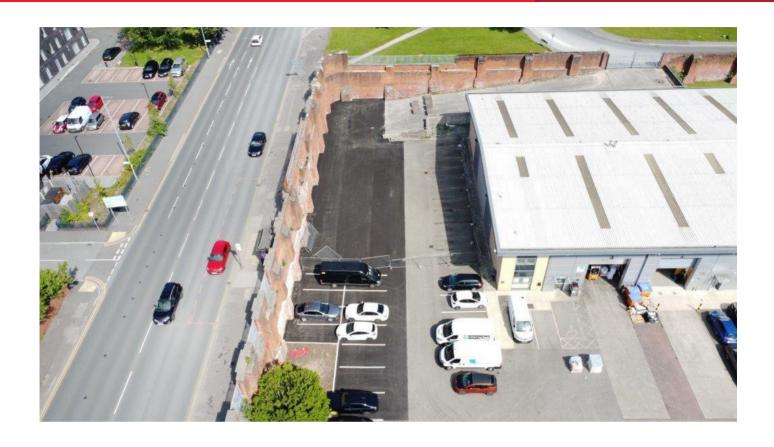

# **Description**

The site offers c. 0.3 acres of open storage facilities on the popular City Works Business Park. The site benefits from palisade fencing along the perimeter, a mixture of concrete and tarmac surfacing as well as services directly to the site.

## **Accommodation**

| Unit     | Acres | Sqft   |
|----------|-------|--------|
| Compound | 0.3   | 13,068 |