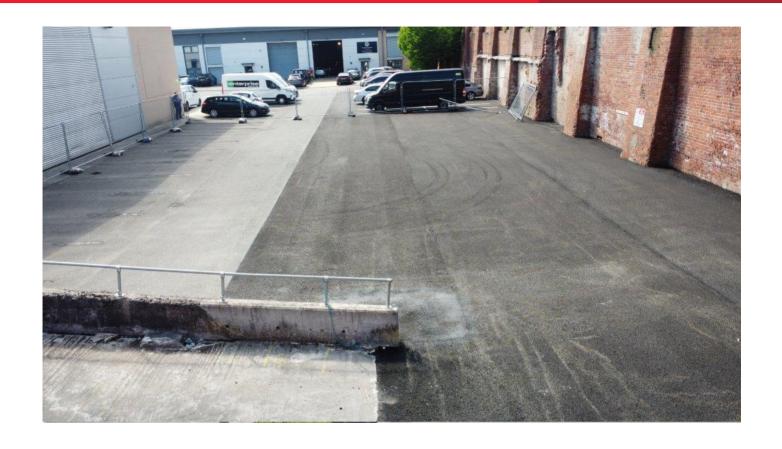

# **Description**

The site offers c. 0.3 acres of open storage facilities on the popular City Works Business Park. The site benefits from palisade fencing along the perimeter, a mixture of concrete and tarmac surfacing as well as services directly to the site.

## **Accommodation**

| Unit     | Acres | Sqft   |
|----------|-------|--------|
| Compound | 0.3   | 13,068 |