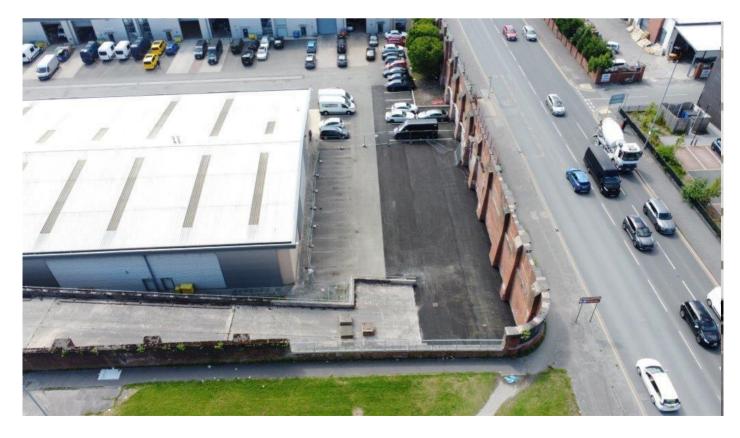

#### Location

City Works Business Park is a development of 48 high quality, modern industrial units. The Business Park is located on the A635 (Ashton Old Road) which is an arterial route between Manchester City Centre and the M60 Orbital motorway, close to both J23 and J24.

# **Description**

The site offers c. 0.3 acres of open storage facilities on the popular City Works Business Park. The site benefits from palisade fencing along the perimeter, a mixture of concrete and tarmac surfacing as well as services directly to the site.